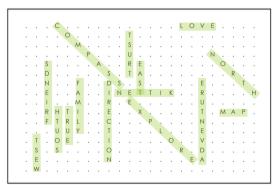

### •••• Trusting TRUE N®RTH WORD SEARCH

D Z M U Z 0 Т M Υ Q L T Q L K L Α L Τ U A G S B F L U Z G Z A Τ C Р  $\bigcirc$ U Ν O Χ Ī Н M U L Ċ R Z T S K Е T S Т S F O Ν D D Α E J Z F Α J Н M O R R Z F S S Z F Т Ν Υ  $\bigcirc$ н U D K E R F W S E E T J T Ν D K Ν T K I R R Τ U Н L L В U E R K E В В S Υ S Z В R T Н G Е F Υ Χ R C Τ S Z 1 M R L Х C U E Z T J J E V N T 0 Н Ν L Υ U 7 T L C F S S D S U U Υ Ν Ν L U L -1 F Т 0 F G Τ В G Q J 0 Z D Е C Е 0 J ı J Н V Ρ Ρ Е T В R Е Z K S F Z E Χ G C K R Е Q D В Е D Χ Υ

Find the following words in the puzzle.

Words are hidden  $\wedge \quad \downarrow \quad \Rightarrow \quad \leftarrow \quad$  and  $\quad \searrow \quad$ .

**ADVENTURE** COMPASS DIRECTION **EAST EXPLORE FAMILY** 

**FRIENDS KITTEN** LOVE MAP NORTH SOUTH

## **ANSWERS:**

| SOUTH NORTH SO | DUTH | NORTH<br>East |
|----------------|------|---------------|

Word directions and start points are formatted: (Direction, X, Y)

ADVENTURE (N,18,15) COMPASS (SE,4,1) DIRECTION (S,9,7) EAST (S,12,5) EXPLORE (SE,11,9) FAMILY (S,6,7) FRIENDS (N,3,11) KITTEN (W,15,8) LOVE (E,16,1) MAP (E,20,10) NORTH (SE,19,4) SOUTH (N,4,14) TRUE (S,5,10) TRUST (N,11,6) WEST (N,2,16)