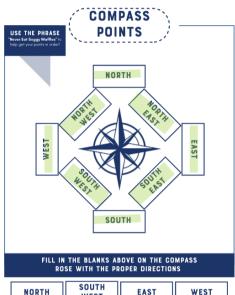

#### FILL IN THE BLANKS ABOVE ON THE COMPASS ROSE WITH THE PROPER DIRECTIONS

| NORTH | SOUTH<br>WEST | EAST  | WEST  |
|-------|---------------|-------|-------|
| SOUTH | NORTH         | SOUTH | NORTH |
| EAST  | WEST          |       | EAST  |

## **ANSWERS:**

| SOUTH NORTH SO | DUTH | NORTH<br>East |
|----------------|------|---------------|

Word directions and start points are formatted: (Direction, X, Y)

ADVENTURE (N,18,15) COMPASS (SE,4,1) DIRECTION (S,9,7) EAST (S,12,5) EXPLORE (SE,11,9) FAMILY (S,6,7) FRIENDS (N,3,11) KITTEN (W,15,8) LOVE (E,16,1) MAP (E,20,10) NORTH (SE,19,4) SOUTH (N,4,14) TRUE (S,5,10) TRUST (N,11,6) WEST (N,2,16)