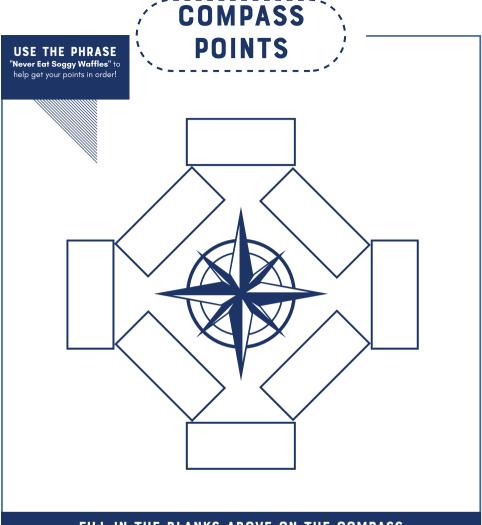

#### FILL IN THE BLANKS ABOVE ON THE COMPASS ROSE WITH THE PROPER DIRECTIONS

| NORTH | SOUTH<br>WEST | EAST  | WEST  |
|-------|---------------|-------|-------|
| SOUTH | NORTH         | SOUTH | NORTH |
| EAST  | WEST          |       | EAST  |

## **ANSWERS:**

| SOUTH NORTH SO | DUTH | NORTH<br>East |
|----------------|------|---------------|

Word directions and start points are formatted: (Direction, X, Y)

ADVENTURE (N,18,15) COMPASS (SE,4,1) DIRECTION (S,9,7) EAST (S,12,5) EXPLORE (SE,11,9) FAMILY (S,6,7) FRIENDS (N,3,11) KITTEN (W,15,8) LOVE (E,16,1) MAP (E,20,10) NORTH (SE,19,4) SOUTH (N,4,14) TRUE (S,5,10) TRUST (N,11,6) WEST (N,2,16)